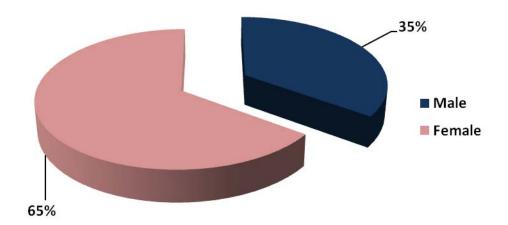

## Fall 2009 Students Living On-Campus By Gender

| Gender | Tally | Percentage |
|--------|-------|------------|
| Male   | 447   | 35%        |
| Female | 837   | 65%        |
| Total  | 1,284 | 100%       |