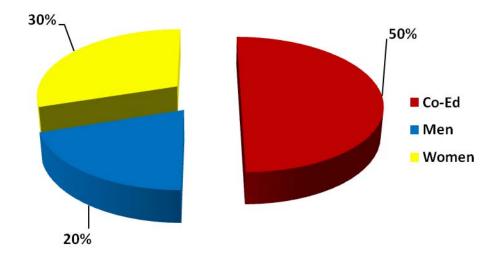

## Fall 2009 Students Living On-Campus By Dormitory Gender

| Dormitories |       |            |
|-------------|-------|------------|
| By Gender   | Tally | Percentage |
| Co-Ed       | 644   | 50%        |
| Men         | 250   | 20%        |
| Women       | 390   | 30%        |
| Total       | 1,284 | 100%       |