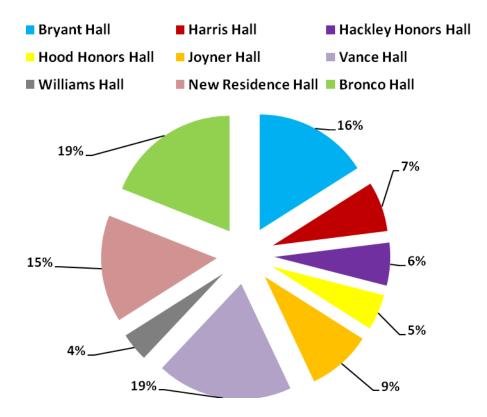

## **Fall 2009 Total Residence Hall Occupation**

| Residence Hall      | Male | Female | Total |
|---------------------|------|--------|-------|
| Bryant Hall         | 58   | 146    | 204   |
| Harris Hall         | 0    | 88     | 88    |
| Hackley Honors Hall | 40   | 44     | 84    |
| Hood Honors Hall    | 0    | 64     | 64    |
| Joyner Hall         | 24   | 89     | 113   |
| Vance Hall          | 250  | 0      | 250   |
| Williams Hall       | 0    | 51     | 51    |
| New Residence Hall  | 0    | 187    | 187   |
| Bronco Hall         | 75   | 168    | 243   |
| Total               | 447  | 837    | 1,284 |