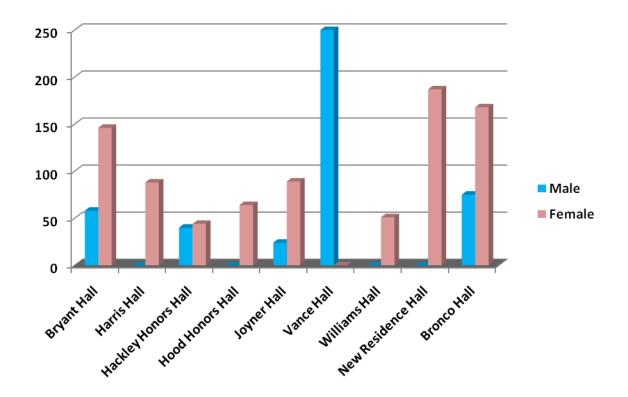

## **Fall 2009 Total Residence Hall Occupation**

| Residence Hall      | Male | Female | Total |
|---------------------|------|--------|-------|
| Bryant Hall         | 58   | 146    | 204   |
| Harris Hall         | 0    | 88     | 88    |
| Hackley Honors Hall | 40   | 44     | 84    |
| Hood Honors Hall    | 0    | 64     | 64    |
| Joyner Hall         | 24   | 89     | 113   |
| Vance Hall          | 250  | 0      | 250   |
| Williams Hall       | 0    | 51     | 51    |
| New Residence Hall  | 0    | 187    | 187   |
| Bronco Hall         | 75   | 168    | 243   |
| Total               | 447  | 837    | 1,284 |